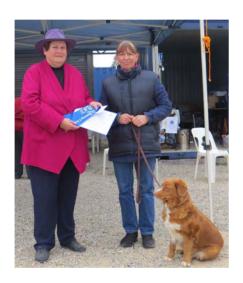

#### Community Companion Dog Class (CCD) Judge: Mrs Anne Butler

1<sup>st</sup> Nicola Robson CH Glenmave Destination Unknown

Nova Scotia Duck Tolling Retreiver 92 / 100

2<sup>nd</sup> C Erwin Ch Lempo Avenging Rogue RN